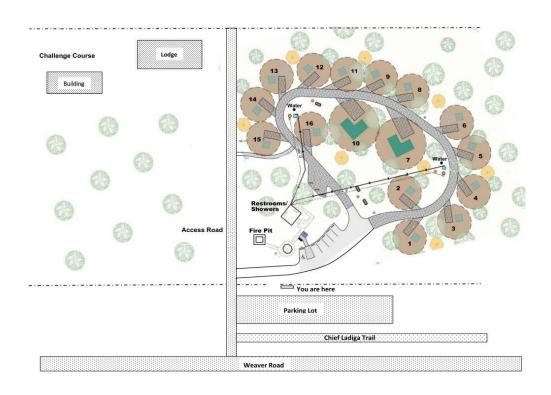

ices should be kept at a minimum in order to ensure a pleasant environment for those using the campground.
- 11. Water is available at 2 facets located within the campground.
- 12. Restroom facilities with showers are available near park entrance.
- 13. Entrance gate will close from 10:00 p.m. to 7:00 a.m. Quiet time will be observed during these hours.
- 14. Campfires must be confined to designated fire pits located throughout the campground. Fires should be monitored at all times and put out before leaving the premises.
- 15. The campground does not provide dumping stations.
- 16. In the event of emergencies, call 911, the Anniston Police Department at (256) 238-1800, or the Weaver Police Department at (256) 820-0530. The campground address is 6514 Weaver Road.

#### **Campground Map**





## Michael Tucker Park Campground Reservation Form

| <b>Contact Information</b>                                                                                      |                                                                                                                                                                                                                                    |                                                                                |                                                                                                           |
|-----------------------------------------------------------------------------------------------------------------|-----------------------------------------------------------------------------------------------